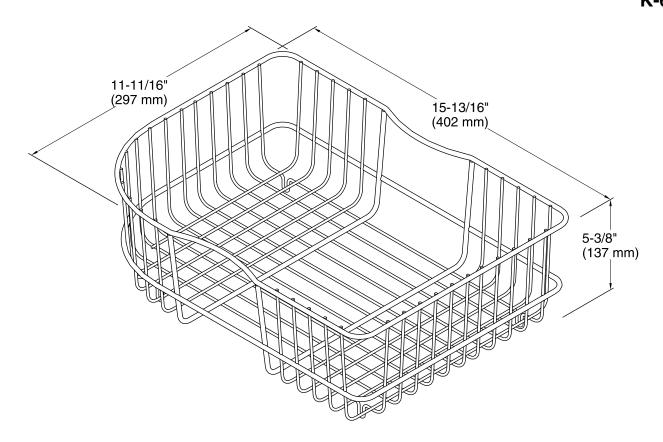

Efficiency™ Sink Basket K-6521

#### **Features**

- Fits in the right bowl of the K-5931 and K-5932 Executive Chef kitchen sinks and K-5948 Efficiency kitchen sink.
- Durable stainless-steel construction.
- Helps protect sink surface from daily wear.
- Dishwasher safe.
- Rubber feet provide added protection.



## Codes/Standards

None Applicable

# **KOHLER® One-Year Limited Warranty**

See website for detailed warranty information.

#### Available Color/Finishes

Color tiles intended for reference only.

Color Code Description

ST Stainless Steel





# Efficiency™ Sink Basket K-6521



### **Technical Information**

All product dimensions are nominal.