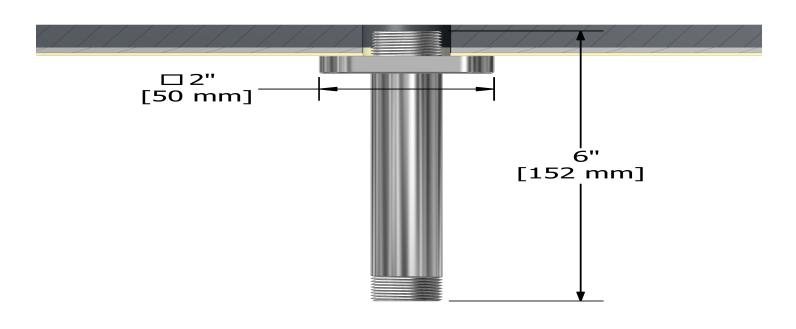

15 cm (6") vertical shower arm

578

# **Descriptions**

- <sup>1</sup>/<sub>2</sub>" inlet male NPT
- Shower arm with Salome flange with set screw
- Available colors
- C : Chrome
- PN : Polished Nickel (PVD)