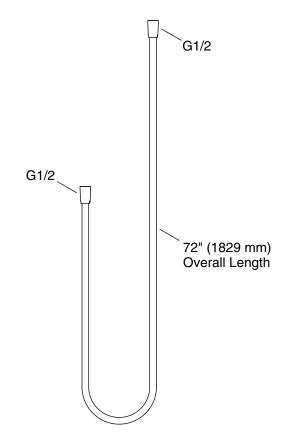

#### **Features**

- 72" (1829 mm) hose length
- Swivel base helps reach target areas
- For use with a handshower (sold separately)
- Finish-matched hose fittings

## Technical Information

All product dimensions are nominal.