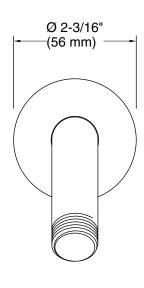

### Installation

- Wall-mount.
- 1/2 -14 NPT connection.

### **Technical Information**

All product dimensions are nominal.