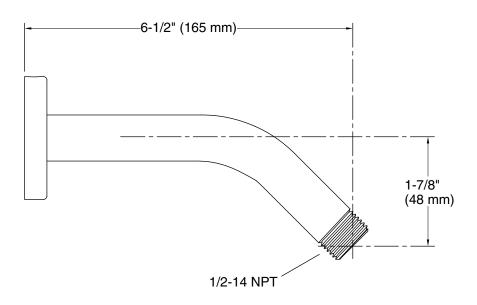

### Installation

- Wall-mount.
- 1/2 -14 NPT connection.

### **Technical Information**

All product dimensions are nominal.