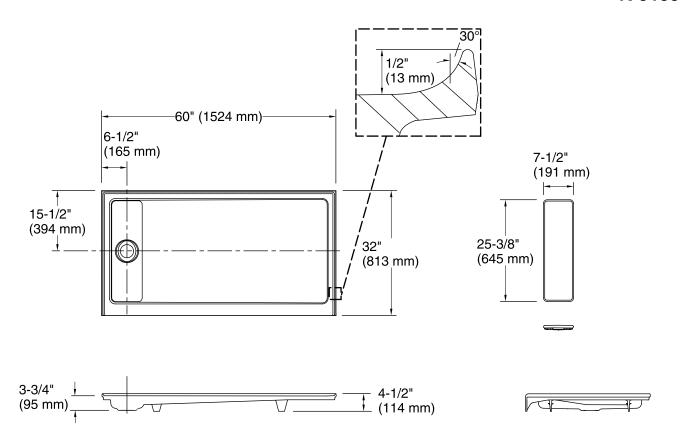

# Bellwether® Drain Cover K-9155

#### **Features**

For use with Bellwether 60" x 32" shower bases.

## Material

• Plastic construction.



### Codes/Standards

None Applicable

See website for detailed warranty information.

### **Available Color/Finishes**

Color tiles intended for reference only.

| Color | Code | Description |
|-------|------|-------------|
|       | 0    | White       |
|       | 96   | Biscuit     |
|       | 47   | Almond      |
|       | NY   | Dune        |
|       | 95   | Ice™ Grey   |
|       | G9   | Sandbar     |





# **Bellwether®**

Drain Cover K-9155



### **Technical Information**

All product dimensions are nominal.

#### **Notes**

Install this product according to the installation guide.