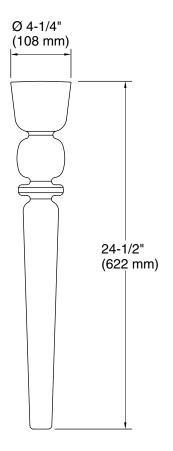

## **Technical Information**

All product dimensions are nominal.

Installation Type: Wall-mount

Material: Kohler Cast Iron