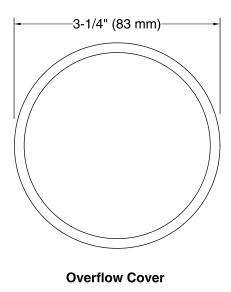

# Clearflo Retrofit Toe-tap Conversion Kit K-7142

#### **Features**

- Intended to replace existing overflow cover and stopper/drain, flange/toggle linkage.
- Toe-tap component installs on most drain bodies with 1-1/2"-11
   1/2 NPSM thread.
- For KOHLER drains K-7160-AF, K-7160-TF, K-7161-AF, K-7193
- Vibrant PVD finishes available.

## Clearflo Retrofit Toe-tap Conversion Kit

Retrofit Toe-tap Conversion Kit K-7142

Toe-Tap

### **Technical Information**

All product dimensions are nominal.