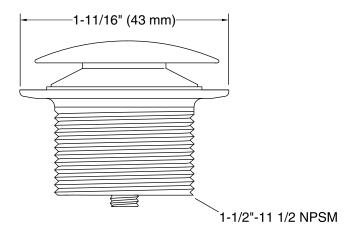

# Clearflo Retrofit Toe-tap Conversion Kit K-7142

#### **Features**

- Intended to replace existing overflow cover and stopper/drain, flange/toggle linkage.
- Toe-tap component installs on most drain bodies with 1-1/2"-11
   1/2 NPSM thread.
- For KOHLER drains K-7160-AF, K-7160-TF, K-7161-AF, K-7193
- Vibrant PVD finishes available.

## Clearflo Retrofit Toe-tap Conversion Kit

Retrofit Toe-tap Conversion Kit K-7142

Toe-Tap

### **Technical Information**

All product dimensions are nominal.