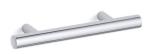

Purist®
3" drawer pull
K-14485

### **Features**

Coordinates with other products in the Purist collection.