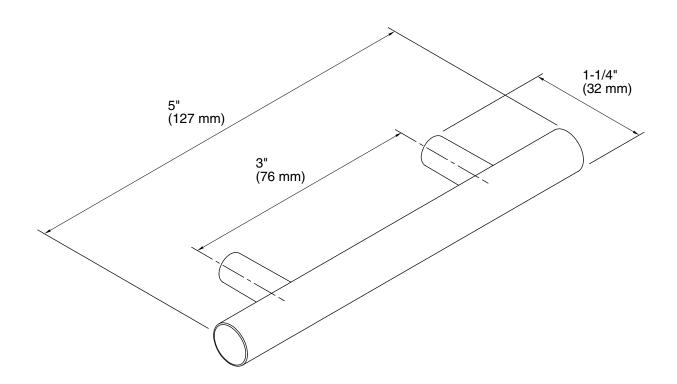

Purist®
3" drawer pull
K-14485

## **Technical Information**

All product dimensions are nominal.

Material: Metal