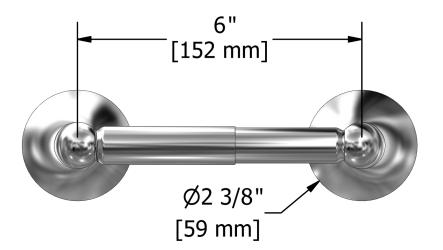

# **Specifications**

## **Description**

• 4 anchor points

### Available colors

• C : Chrome

BN : Brushed Nickel (PVD)PN : Polished Nickel (PVD)







Sizes, models and finishes may differ from thoses presented.

#### Warranty

This **Riobel Inc.** product you have purchased carries a Limited Lifetime Warranty on the chrome, PVD finish, blacks and all working <u>parts</u> and is guaranteed from the initial purchase date against all <u>manufacturing defects</u>. All other finishes, including plastic components, are guaranteed for one year. All electric and/or electronic parts are covered by a 5-year limited <u>warranty</u>.

#### **Customer Service**