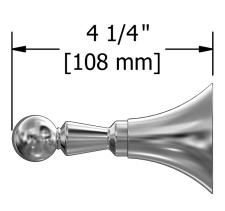

# **Specifications**

## **Description**

• 4 anchor points

### Available colors

• C : Chrome

BN : Brushed Nickel (PVD)PN : Polished Nickel (PVD)







Sizes, models and finishes may differ from thoses presented.

#### Warranty

This **Riobel Inc.** product you have purchased carries a Limited Lifetime Warranty on the chrome, PVD finish, blacks and all working <u>parts</u> and is guaranteed from the initial purchase date against all <u>manufacturing defects</u>. All other finishes, including plastic components, are guaranteed for one year. All electric and/or electronic parts are covered by a 5-year limited <u>warranty</u>.

#### **Customer Service**