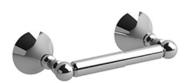

# **Specifications**

## **Description**

• 4 anchor points

### Available colors

• C : Chrome

BN : Brushed Nickel (PVD)PN : Polished Nickel (PVD)







Sizes, models and finishes may differ from thoses presented.

#### Warranty

This **Riobel Inc.** product you have purchased carries a Limited Lifetime Warranty on the chrome, PVD finish, blacks and all working <u>parts</u> and is guaranteed from the initial purchase date against all <u>manufacturing defects</u>. All other finishes, including plastic components, are guaranteed for one year. All electric and/or electronic parts are covered by a 5-year limited <u>warranty</u>.

#### **Customer Service**