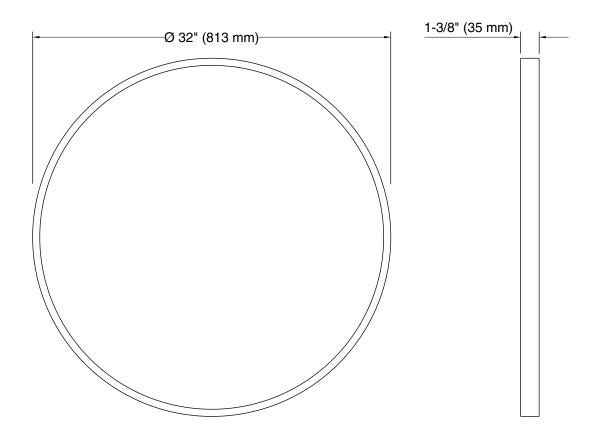

### **Features**

- Clean and timeless design allows for use in any interior space
- Frame maintains a durable, long-lasting finish
- Finishes coordinate with KOHLER® faucet and lighting products

#### Material

- Premium metal and mirrored glass construction
- KOHLER® finishes resist corrosion and tarnishing

### Installation

Mounting kit ensures quick and easy installation



## Codes/Standards

None Applicable

# **KOHLER® One-Year Limited Warranty**

See website for detailed warranty information.

### Available Colors/Finishes

Color tiles intended for reference only.

| Color | Code | Description     |
|-------|------|-----------------|
|       | BNL  | Brushed Nickel  |
|       | CPL  | Polished Chrome |
|       | BLL  | Matte Black     |









## **Technical Information**

All product dimensions are nominal.

## **Notes**

Install this product according to the installation instructions.

Install the fastener to a stud to avoid possible property and product damage.