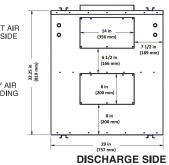

ior condensation. Drain connections; two - 1/2" (12mm) O.D.

## **ELECTRONICS**

Integrated microprocessor circuit board. Built-in interlock contacts.

#### DEFROST

Supply bypass routes indoor air to defrost core.

#### WEIGHT 260 LBS (118 KG) SHIPPING WEIGHT 310 LBS. (141 KG)

#### **INCLUDED CONTROL**

## 99-DH01 Lifebreath Dehumidistat

- Humidity control through adjustable Dehumidistat
- 3 wire connection; 20 gauge wire (minimum)

# WARRANTY

Units carry a 15 year warranty on the HRV core and a 2 year replacement parts warranty.

# **DIMENSIONS** inches (mm)

#### NOTE:

The 700POOL model may easily be reversed in the field. Refer to page 29 for installation instructions.

All units conform to CSA and UL standards

NOTE: All specifications are subject to change without notice.













| Date:     |      | Cont |
|-----------|------|------|
| Tag:      | Qty: | Supp |
| Project:  |      | Quot |
| Engineer: |      | Subr |



PERFORMANCE

#### **CONTROL OPTIONS**

#### 99-500 3 Speed Control

- 3 Speed Fan setting (Low/Medium/High)
- 4 wire connection; 20 gauge wire (minimum)

#### **FILTER OPTIONS**

99-65-183 2" pleated MERV 8 filter for fresh air stream

ractor: olier: e#:

Submitted by: \_