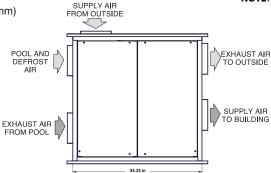

# **DIMENSIONS** inches (mm)

#### NOTE:

The 700POOL model may easily be reversed in the field. Refer to page 29 for installation instructions.

All units conform to CSA and UL standards

NOTE: All specifications are subject to change without notice.