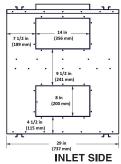

r condensation. Drain connections; two - 1/2" (12mm) O.D.

## **ELECTRONICS**

Integrated microprocessor circuit board. Built-in interlock contacts.

#### DEFROST

Supply bypass routes indoor air to defrost core.

#### WEIGHT 260 LBS (118 KG) SHIPPING WEIGHT 310 LBS. (141 KG)

#### **INCLUDED CONTROL**

## 99-DH01 Lifebreath Dehumidistat

- Humidity control through adjustable Dehumidistat
- 3 wire connection; 20 gauge wire (minimum)

# WARRANTY

Units carry a 15 year warranty on the HRV core and a 2 year replacement parts warranty.

# **DIMENSIONS** inches (mm)

#### NOTE:

The 700POOL model may easily be reversed in the field. Refer to page 29 for installation instructions.

All units conform to CSA and UL standards

NOTE: All specifications are subject to change without notice.













| Date:     |      | Cont |
|-----------|------|------|
| Tag:      | Qty: | Supp |
| Project:  |      | Quot |
| Engineer: |      | Subr |



PERFORMANCE

#### **CONTROL OPTIONS**

#### 99-500 3 Speed Control

- 3 Speed Fan setting (Low/Medium/High)
- 4 wire connection; 20 gauge wire (minimum)

#### **FILTER OPTIONS**

99-65-183 2" pleated MERV 8 filter for fresh air stream

ractor: olier: e#:

Submitted by: \_