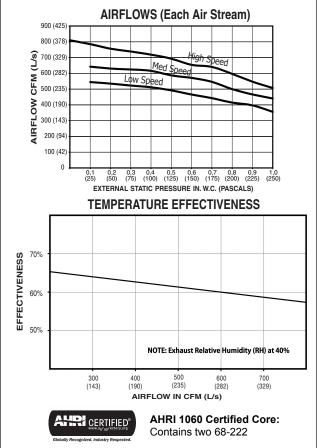

## **BLOWERS**

Slide easily in / out of unit. Centrifugal type rated at 700 cfm (329 L/s) free air delivery. Each air stream has one single shafted motor driving a centrifugal blower.

| Date:     |      | Cont |
|-----------|------|------|
| Tag:      | Qty: | Supp |
| Project:  |      | Quot |
| Engineer: |      | Subr |

PERFORMANCE