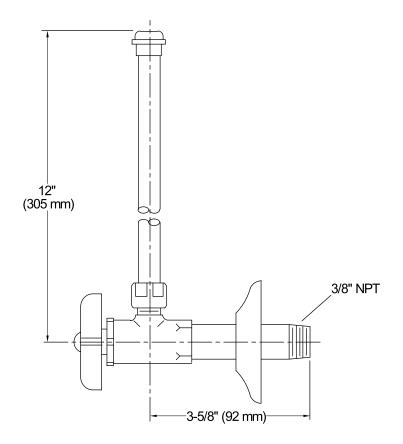

#### **Technical Information**

All product dimensions are nominal.

#### Features

- Brass construction.
- Compression valves.
- Pair of angle supplies with stop.
- Annealed vertical tube with union connection.
- 3/8" NPT connection with flange.
- Four-arm handle stop.