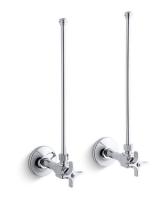

### Angle Supply with Stop (pair) K-7605-P

#### Features

- Brass construction.
- Compression valves.
- Pair of angle supplies with stop.
- Annealed vertical tube with union connection.
- 3/8" NPT connection with flange.
- Four-arm handle stop.