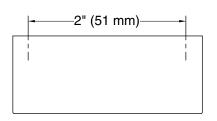

#### Features

• Coordinates with Honesty faucets accessories, and showering components to complete your bathroom.

#### Material

- Premium metal construction for durability and reliability.
- KOHLER finishes resist corrosion and tarnishing.



#### Codes/Standards None Applicable

## KOHLER<sup>®</sup> One-Year Limited Warranty

See website for detailed warranty information.

## Available Colors/Finishes

Color tiles intended for reference only.













# **Technical Information**

All product dimensions are nominal. Material: Zinc

## Notes

Install this product according to the installation instructions.