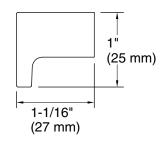

#### Features

• Coordinates with Honesty faucets accessories, and showering components to complete your bathroom.

#### Material

- Premium metal construction for durability and reliability.
- KOHLER finishes resist corrosion and tarnishing.



#### Codes/Standards None Applicable

## KOHLER<sup>®</sup> One-Year Limited Warranty

See website for detailed warranty information.

## Available Colors/Finishes

Color tiles intended for reference only.













# **Technical Information**

All product dimensions are nominal. Material: Zinc

## Notes

Install this product according to the installation instructions.