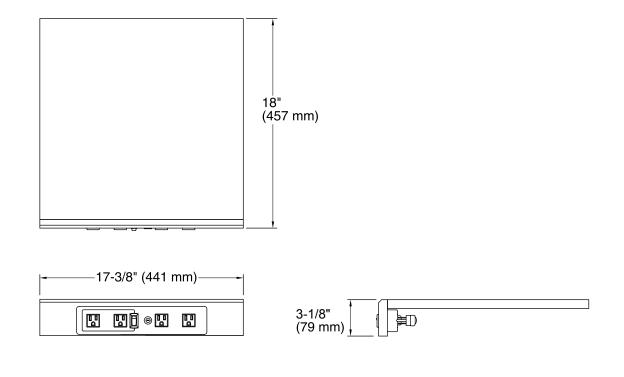

# Adjustable Shelf with Electrical Outlets K-99678-SH8

### Features

- For use with K-99504 Jacquard<sup>™</sup>, K-99517 Damask<sup>™</sup>, and K-99530 Poplin<sup>™</sup> vanities.
- Catalyzed conversion varnish provides a durable moisture-resistant finish.
- Includes four electrical outlets (two switched; two unswitched).
- Appliances can remain plugged in while vanity door is closed.

#### Material

• Solid wood and veneers.



Codes/Standards CARB P2

KOHLER<sup>®</sup> One-Year Limited Warranty See website for detailed warranty information.

Available Color/Finishes

Color tiles intended for reference only.

Color Code Description

1WR Oxford Maple





## Adjustable Shelf with Electrical Outlets K-99678-SH8



### **Required Electrical Service**

One dedicated circuit required, protected with Class A Ground-Fault Circuit-Interrupter (GFCI) or Residual Current Device (RCD).

120 V, 15 A, 60 Hz

### **Technical Information**

All product dimensions are nominal.

### Notes

Install this product according to the installation guide.

Install a Ground-Fault Circuit-Interrupter (GFCI) outlet prior to installing the vanity.