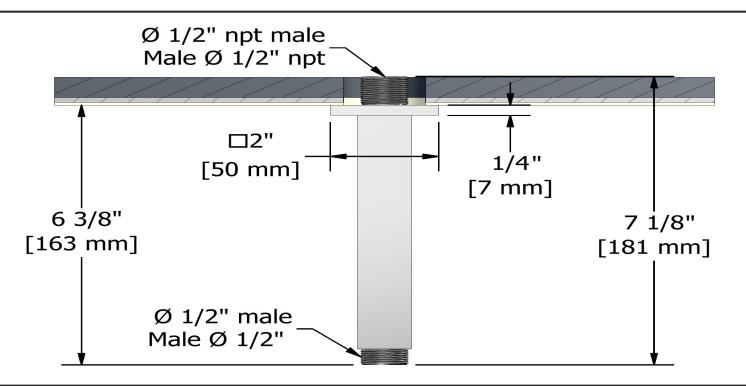

## Specifications

## Descriptions

- <sup>1</sup>/<sub>2</sub>" inlet male NPT
- Square flange with set screw
- Available colors
- C : Chrome
- BN : Brushed Nickel (PVD)

Sizes, models and finishes may differ from thoses presented.