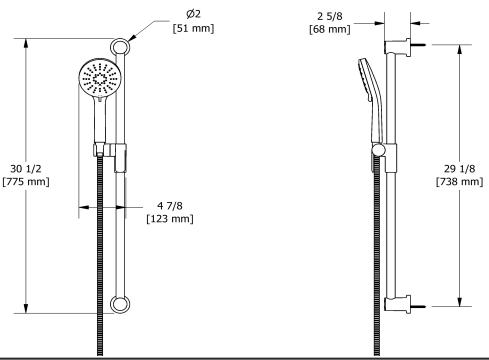

# **Descriptions**

- 150 cm (59") double interlock flexible hose, swivel and 2 check valves
- Scale-free
- 05, 3-jet hand shower
- Ø22 mm (7/8") slide bar
- Easy-Glide left cursor