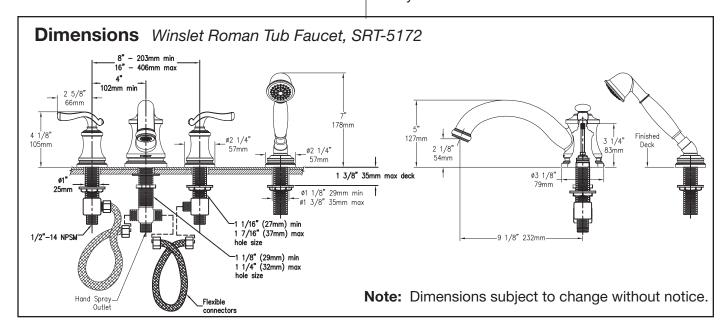

pecification Submittal**





### **Model Numbers**

SRT-5172 Roman Tub Faucet with Handspray

# **Finish Options**

Append appropriate -suffix to model number.

- -STN Satin Nickel Finish
- -ORB Oil Rubbed Bronze Finish
  - Polished chrome (standard finish)

# **Options / Modifications**

Append appropriate -suffix to model number.

# **Feature Highlights**

- Two handle Roman Tub Faucet with quarter turn ceramic control components.
- Handspray with lift rod diverter
- 1/2 rigid copper tubing connections
- Cast brass spout
- Metal construction,
- Standard finish is polished chrome

### Standards / Certifications

ASME A112.18.1-2005/CSA B125.1-05

## Warranty

- Limited Lifetime to the original end purchaser in residential / consumer installations.
- 5 years for commercial installations



Symmons Industries, Inc. • 31 Brooks Drive • Braintree, MA 02184 (800) 796-6667, (781) 848-2250 • Fax (800) 961-9621, (781) 664-1300 Website: www.symmons.com • Email: customerservice@symmons.com