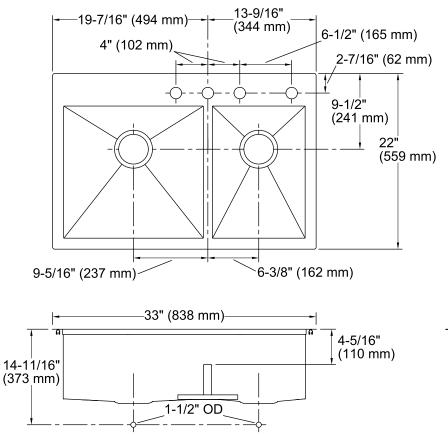

# **Technical Information**

| All product dimensions are nominal. |                                                                                                                   |
|-------------------------------------|-------------------------------------------------------------------------------------------------------------------|
| Bowl configuration:                 | Offset                                                                                                            |
| Installation:                       | Top-mount, Under-mount                                                                                            |
| Bowl area (Left)                    | Length: 17-1/2" (445 mm)<br>Width: 16-9/16" (421 mm)<br>Bowl depth: 9" (229 mm)<br>Water depth: 4-11/16" (119 mm) |
| Bowl area (Right)                   | Length: 11-5/8" (295 mm)<br>Width: 16-9/16" (421 mm)<br>Bowl depth: 9" (229 mm)<br>Water depth: 4-11/16" (119 mm) |
| Number of deck holes:               | 4                                                                                                                 |
| Faucet hole(s):                     | 1-7/16" (37 mm)                                                                                                   |
| Drain hole:                         | 3-5/8" (92 mm)                                                                                                    |
| Template:                           | 1130823-7, required, included                                                                                     |
|                                     |                                                                                                                   |

### Notes

Install this product according to the installation instructions.

4-1/16" (103 mm)

9-5/16"

(237 mm)

Allow 3/4" (19 mm) clearance beyond the back of the bowl for the wood cutting board (optional accessory).