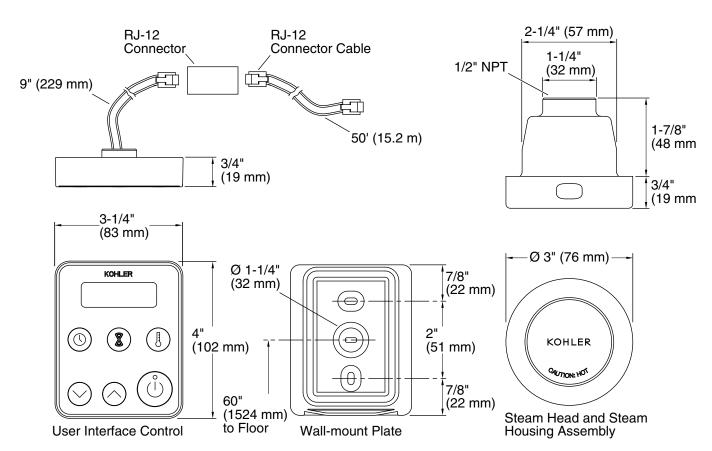

#### **Included Components**

Additional Components:

50' connector cable

Coupler

Mounting hardware

Steamhead assembly

Wall-mount bracket

#### **Technical Information**

All product dimensions are nominal. Installation Type: Wall-mount

Material: **Brass** 

Install this product according to the installation guide.

CAUTION: Risk of personal injury. Do not install the User Interface Control outside the steam enclosure. The User Interface must be installed within the enclosure to allow the sensors to regulate the temperature and control the flow of steam.

CAUTION: Risk of scalding. Do not locate the steam head near a seat or bench, as the steam head is hot during operation and may scald the user if touched.

The temperature sensor should be mounted on the wall opposite the steam head. The steam head should be located as far from the seating area as possible.

Locate the steam head 6" (152 mm) above the floor and at least 4-1/2" (114 mm) from the threshold.