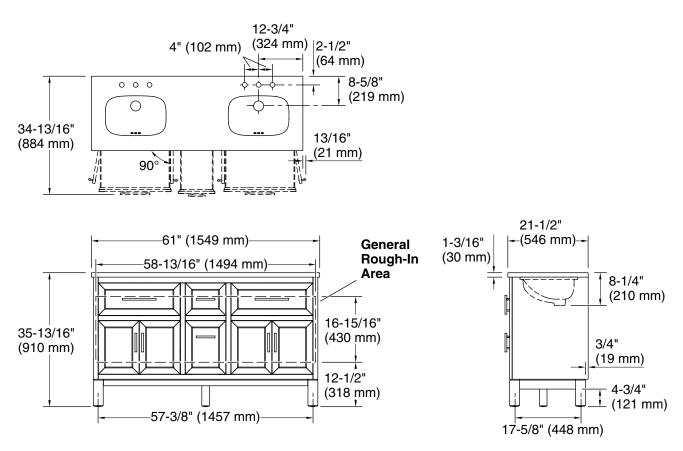

spread faucet holes; requires deck-mount faucets (sold separately)
- Three-way adjustable slow-close door hinges for easy cabinet access
- Dovetail joint drawer construction
- Soft-close drawers and doors prevent slamming

#### Material

- Quartz vanity top adds beauty and long-lasting durability
- Solid and composite wood
- Vitreous china sinks
- Premium metal hardware for durability and reliability

### Installation

• Easy installation – no special tools required



Codes/Standards None Applicable

## KOHLER® One-Year Limited Warranty

See website for detailed warranty information.

## **Available Colors/Finishes**

Color tiles intended for reference only.

Color Code Description



0 White 1WT Mohair Grey



## Quo®



60" bathroom vanity cabinet with sinks and quartz top K-31246-ASB



## **Technical Information**

All product dimensions are nominal.

#### Notes

Install this product according to the installation instructions.