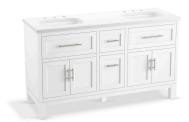

# 60" bathroom vanity cabinet with sinks and quartz top K-31246-ASB

## Quo®

60" bathroom vanity cabinet with sinks and quartz top K-31246-ASB