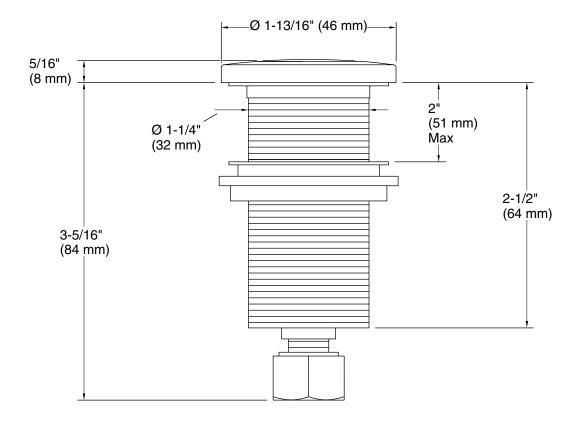

## **Technical Information**

All product dimensions are nominal.Installation Type:Deck-mountMaterial:Brass/Plastic