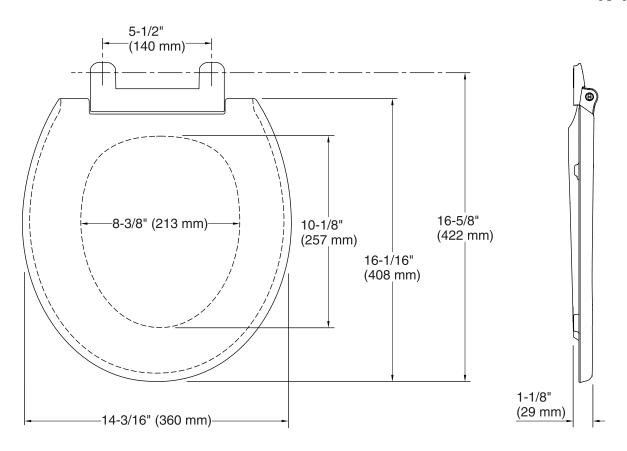

# Cachet® Quiet-Close™

Round-Front Toilet Seat K-4639

## **Technical Information**

All product dimensions are nominal.

Seat shape type: Round-front

Seat front type: Closed-front

Seat-mounting holes: 5-1/2" (140 mm)