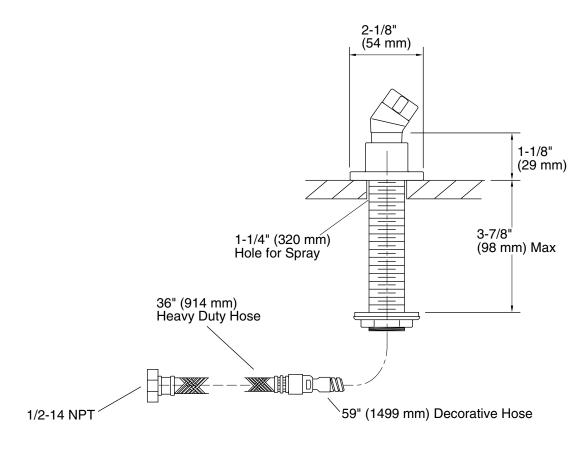

### **Technical Information**

All product dimensions are nominal.

### Installation

Deck- or bath-mount.