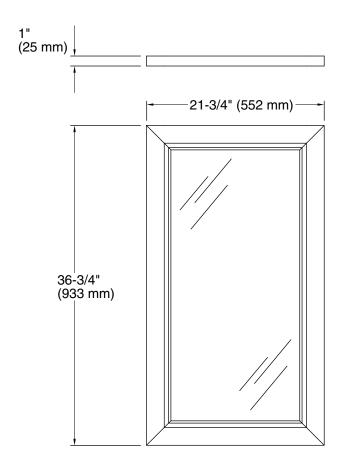

Framed Mirror K-99665

## **Technical Information**

All product dimensions are nominal.