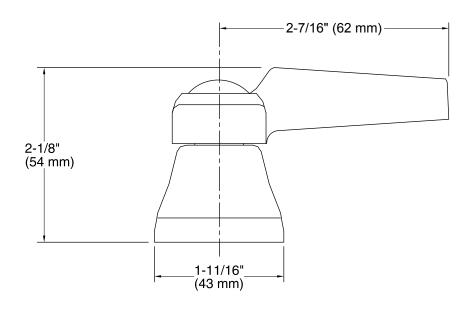

Widespread Base Faucet K-16012-4

### Features

- Polished Chrome lever handles.
- Solid brass construction for durability and reliability.
- Required to complete Triton widespread bathroom and Triton widespread kitchen sink faucets.
- Supplied with both Polished Chrome and vandal-resistant red and blue index buttons for your convenience.





ADA CSA B651

**Codes/Standards** ASME A112.18.1/CSA B125.1 All applicable US Federal and State material regulations ADA ICC/ANSI A117.1 CSA B651

## KOHLER<sup>®</sup> Faucet Lifetime Limited Warranty

See website for detailed warranty information.

### Available Colors/Finishes

Color tiles intended for reference only.

Color Code Description

CP Polished Chrome



# KOHLER. Faucets

### Triton® Lever Handles for Widespread Base Faucet K-16012-4



### **Technical Information**

All product dimensions are nominal.

### Notes

Install this product according to the installation guide.

ADA, CSA B651 compliant when installed to the specific requirements of these regulations.