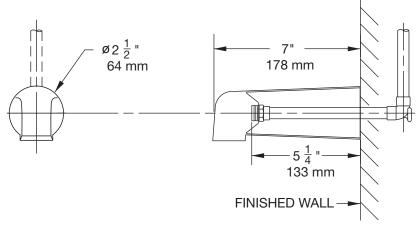

# **Dimensions** Tub Spout, 067

**Note:** Dimensions subject to change without notice.

Symmons Industries, Inc. • 31 Brooks Drive • Braintree, MA 02184 (800) 796-6667, (781) 848-2250 • Fax (800) 961-9621, (781) 664-1300 Website: www.symmons.com • Email: customerservice@symmons.com