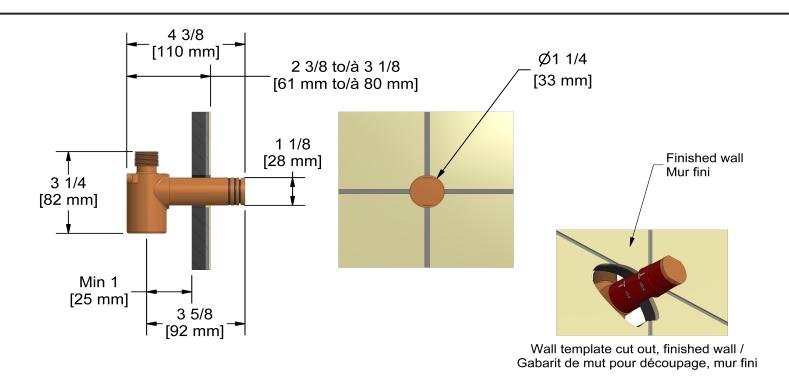

# **RH80**



# **Specifications**

# **Descriptions**

- Rough only
- 1/2" inlet male NPT
- Test cap

### Available colors

• :

## **Certifications**

- CSA B125.1
- ASME A112.18.1
- CMR248 Approval

cUPC®



#### Sizes, models and finishes may differ from thoses presented.

#### Warranty

This Riobel Inc. product you have purchased carries a Limited Lifetime Warranty on the chrome, PVD finish, blacks and all working parts and is guaranteed from the initial purchase date against all manufacturing defects. All other finishes, including plastic components, are guaranteed for one year. All electric and/or electronic parts are covered by a 5-year limited warranty.

#### **Customer Service**

Ontario, West Canada: 888-287-5354 Quebec, Maritimes, United States: 866-473-8442