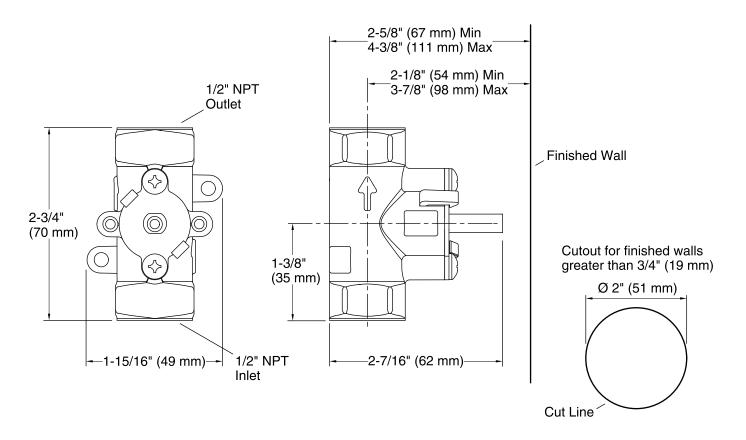

# Real Rain® **Diverter Valve** K-76746

## **Features**

Real Rain Diverter Valve system actuates Real Rain's Deluge function delivering approximately 0.5 gallons in eight seconds.

#### Material

Valve is a forged brass body.

## Installation

 Real Rain Diverter Valve is designed to be in-line between the shower valve and Real Rain Panel.

# **Required Products/Accessories**

K-76728 Overhead Panel K-76732 Overhead Panel Trim K-76748 Diverter Valve Trim



Codes/Standards ASME A112.18.1/CSA B125.1

# **KOHLER® Faucet Lifetime Limited** Warranty

See website for detailed warranty information.





# Real Rain® Diverter Valve

K-76746



# **Technical Information**

All product dimensions are nominal.

#### **Notes**

Install this product according to the installation instructions.