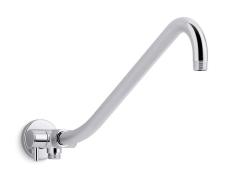

# Gooseneck

Rainhead arm with 2-way diverter K-76337

# Gooseneck

Rainhead arm with 2-way diverter **K-76337** 