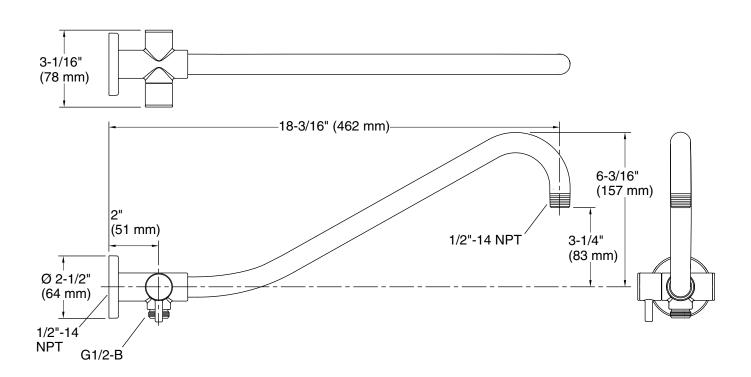

## **Technical Information**

All product dimensions are nominal.

Drain included: No