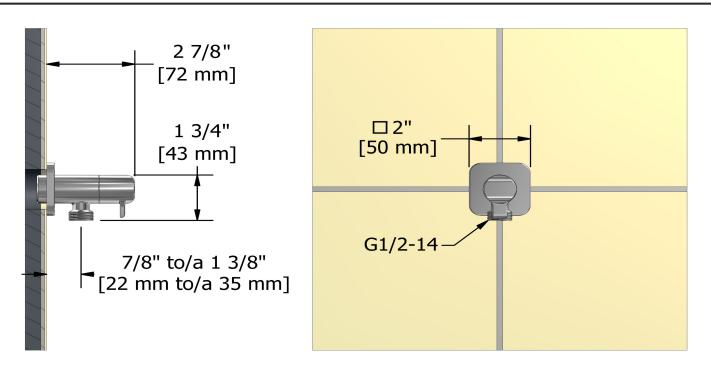

Elbow supply with shut-off valve **777** 

### Descriptions

- Ceramic cartridge
- <sup>1</sup>/<sub>2</sub>" inlet female NPT
- <sup>1</sup>/<sub>2</sub>" outlet male
- Adjustable depth