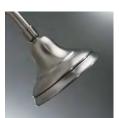

## **Multifunction & Single-Function Showerheads**

Fairtax<sub>®</sub>
Multifunction showerhead with Classic spray

2.5 gpm K-12009 Showerarm and flange K-7397

Fairfax

Single-function showerhead with Classic spray

2.5 gpm K-12008 Showerarm and flange K-7397

Single-function showerhead with Katalyst<sub>®</sub> spray

2.0 gpm (shown) K-45412 2.5 gpm K-12008-AK Showerarm and flange K-7397

Single-function showerhead with Classic spray

2.5 gpm K-13137 Showerarm and flange K-13136

KOHLER<sub>®</sub> shower components are available in a wide array of finishes. See page 152 for details.

Showering Colors & Finishes Index 151