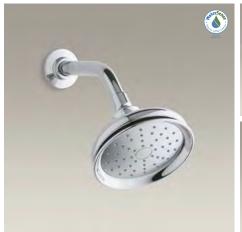

## **Multifunction & Single-Function Showerheads**

Fairtax<sub>®</sub>
Multifunction showerhead with Classic spray

2.5 gpm K-12009 Showerarm and flange K-7397

Fairfax

Single-function showerhead with Classic spray