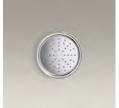

2.5 gpm K-12008 Showerarm and flange K-7397

Single-function showerhead with Katalyst<sub>®</sub> spray

2.0 gpm (shown) K-45412 2.5 gpm K-12008-AK Showerarm and flange K-7397

Single-function showerhead with Classic spray