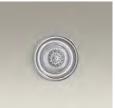

2.5 gpm K-12008 Showerarm and flange K-7397

Single-function showerhead with Katalyst<sub>®</sub> spray

2.0 gpm (shown) K-45412 2.5 gpm K-12008-AK Showerarm and flange K-7397

Single-function showerhead with Classic spray