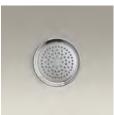

## **Multifunction & Single-Function Showerheads**

Fairtax<sub>®</sub>
Multifunction showerhead with Classic spray

2.5 gpm K-12009 Showerarm and flange K-7397

Fairfax

Single-function showerhead with Classic spray

2.5 gpm K-12008 Showerarm and flange K-7397

Single-function showerhead with Katalyst<sub>®</sub> spray

2.0 gpm (shown) K-45412 2.5 gpm K-12008-AK Showerarm and flange K-7397

Single-function showerhead with Classic spray