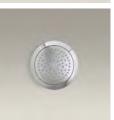

2.5 gpm K-12008 Showerarm and flange K-7397

Single-function showerhead with Katalyst<sub>®</sub> spray

2.0 gpm (shown) K-45412 2.5 gpm K-12008-AK Showerarm and flange K-7397

Single-function showerhead with Classic spray