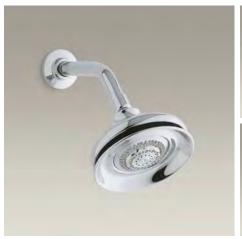

## **Multifunction & Single-Function Showerheads**

Fairtax<sub>®</sub>
Multifunction showerhead with Classic spray

2.5 gpm K-12009 Showerarm and flange K-7397

Fairfax

Single-function showerhead with Classic spray