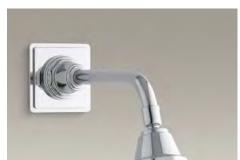

## **Multifunction & Single-Function Showerheads**

Fairtax<sub>®</sub>
Multifunction showerhead with Classic spray

2.5 gpm K-12009 Showerarm and flange K-7397

Fairfax

Single-function showerhead with Classic spray