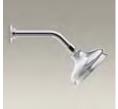

2.5 gpm K-12008 Showerarm and flange K-7397

Single-function showerhead with Katalyst<sub>®</sub> spray

2.0 gpm (shown) K-45412 2.5 gpm K-12008-AK Showerarm and flange K-7397

Single-function showerhead with Classic spray