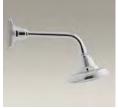

2.5 gpm K-12008 Showerarm and flange K-7397

Single-function showerhead with Katalyst<sub>®</sub> spray

2.0 gpm (shown) K-45412 2.5 gpm K-12008-AK Showerarm and flange K-7397

Single-function showerhead with Classic spray

2.5 gpm K-13137 Showerarm and flange K-13136

KOHLER<sub>®</sub> shower components are available in a wide array of finishes. See page 152 for details.

Showering Colors & Finishes Index 151