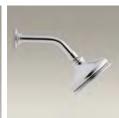

2.5 gpm K-13137 Showerarm and flange K-13136

KOHLER<sub>®</sub> shower components are available in a wide array of finishes. See page 152 for details.

Showering Colors & Finishes Index 151