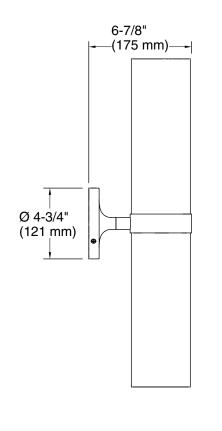

#### **Technical Information**

| All product dimensions are nominal. |               |
|-------------------------------------|---------------|
| Installation Type:                  | Wall-mount    |
| Material:                           | Steel, Glass  |
| Number of Lights:                   | 2             |
| Lighting Type:                      | Socket-based  |
| Socket Type:                        | E-26 Medium   |
| Number of Shades:                   | 2             |
| Shade Type:                         | Glass - clear |
|                                     |               |