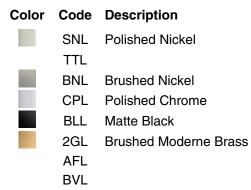

with tube attachments and metal bases in contemporary designs fit for any room.
- Coordinates with faucets and accessories in the Purist collection.
- Requires two bulbs with medium (E26) base; T10 bulb recommended (sold separately).
- Suitable for damp locations, per UL 1598.
- Includes installation hardware.

#### Material

- Premium metal and glass construction.
- Manufactured with quality materials and complemented with a meticulous finishing process.
- Durable finishes engineered to last and designed to coordinate with KOHLER faucet finishes.



#### **Codes/Standards**

UL 1598 CSA C22.2 No. 250.0

## KOHLER<sup>®</sup> Indoor Lighting Fixtures Limited Warranty

See website for detailed warranty information.

# **Available Colors/Finishes**

Color tiles intended for reference only.











### **Required Electrical Service**

One circuit required.

120 V, 60 Hz

#### **Technical Information**

| All product dimensions are nominal. |               |
|-------------------------------------|---------------|
| Installation Type:                  | Wall-mount    |
| Material:                           | Steel, Glass  |
| Number of Lights:                   | 2             |
| Lighting Type:                      | Socket-based  |
| Socket Type:                        | E-26 Medium   |
| Number of Shades:                   | 2             |
| Shade Type:                         | Glass - clear |
|                                     |               |