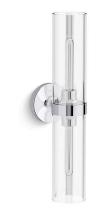

# Purist® 22" two-light sconce K-27263-SC02

#### Features

- Rounded glass shades connect with tube attachments and metal bases in contemporary designs fit for any room.
- Coordinates with faucets and accessories in the Purist collection.
- Requires two bulbs with medium (E26) base; T10 bulb recommended (sold separately).
- Suitable for damp locations, per UL 1598.
- Includes installation hardware.

#### Material

- Premium metal and glass construction.
- Manufactured with quality materials and complemented with a meticulous finishing process.
- Durable finishes engineered to last and designed to coordinate with KOHLER faucet finishes.