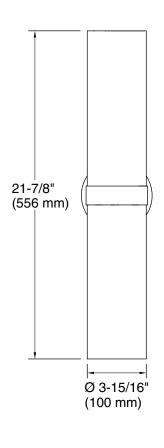

#### **Technical Information**

| All product dimensions are nominal. |               |
|-------------------------------------|---------------|
| Installation Type:                  | Wall-mount    |
| Material:                           | Steel, Glass  |
| Number of Lights:                   | 2             |
| Lighting Type:                      | Socket-based  |
| Socket Type:                        | E-26 Medium   |
| Number of Shades:                   | 2             |
| Shade Type:                         | Glass - clear |
|                                     |               |