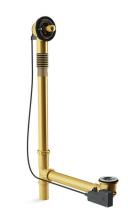

## Tea-for-Two® 33" cable pop-up bath drain K-78440

#### Features

- For use with Tea-for-Two® baths and whirlpools
- 33" (838 mm) length external cable
- Designed specifically for use with Tea-for-Two bath drain trim (sold separately)
- No internal linkages to minimize the potential for clogging

#### Material

Solid-brass construction for durability and reliability

#### Installation

- Above- or through-floor installation
- Can be installed and tested without required trim kit