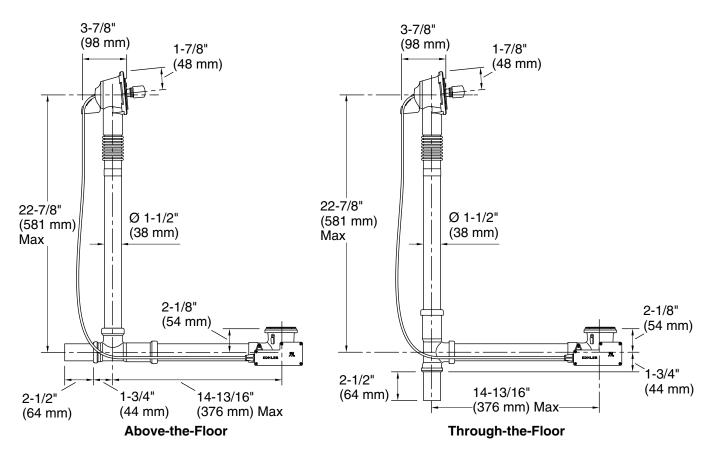

#### Installation

- Above- or through-floor installation
- Can be installed and tested without required trim kit

### **Technical Information**

All product dimensions are nominal. Drain included: Yes