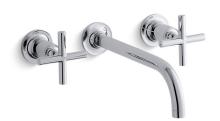

## **Purist®**

# Wall-mount Bathroom Sink Faucet Trim K-T14414-3

#### **Features**

- Brass construction.
- Dual control wall-mounted.
- Cross handles.
- Stationary spout.
- Less drain.
- 9" (229 mm) 90° spout from wall to center of drain.
- 1.2 gal/min (4.5 l/min) maximum flow rate [max at 60 psi (4.14 bar)].