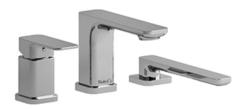

3-piece Type P (pressure balance) deck-mount tub filler with hand shower trim **TEO16** 

## **Descriptions**

- 1-jet hand shower/scale-free
- Trim only
- Available summer 2016

### Available colors

- C : Chrome
- BN: Brushed Nickel (PVD)