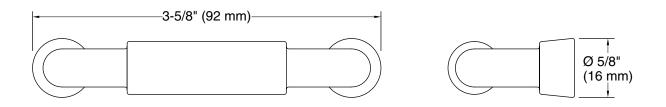

#### Tone™ 3" cabinet pull K-24438

#### Features

- 3" (76 mm) cabinet pull
- Coordinates with Tone faucets, accessories, and showering components to complete your bathroom

#### **Technical Information**

All product dimensions are nominal. Material: Zinc