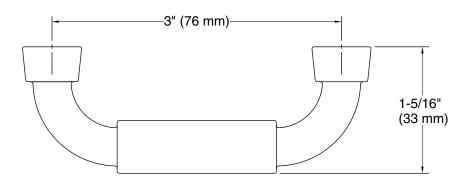

#### Tone™ 3" cabinet pull K-24438

#### Features

- 3" (76 mm) cabinet pull
- Coordinates with Tone faucets, accessories, and showering components to complete your bathroom

#### **Technical Information**

All product dimensions are nominal. Material: Zinc