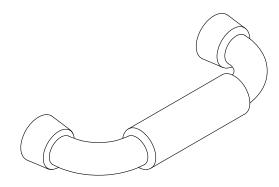

#### Tone™ 3" cabinet pull K-24438

#### Features

- 3" (76 mm) cabinet pull
- Coordinates with Tone faucets, accessories, and showering components to complete your bathroom