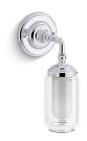

# Artifacts® One-light sconce K-72584

#### **Features**

- Clear glass shades with inner frosted glass diffusers for reduced glare.
- Requires bulb with medium (E26) base; T10 bulb recommended (sold separately).
- Coordinates with faucets and accessories in the Artifacts collection.
- Includes installation hardware.
- Suitable for damp locations, per UL 1598.