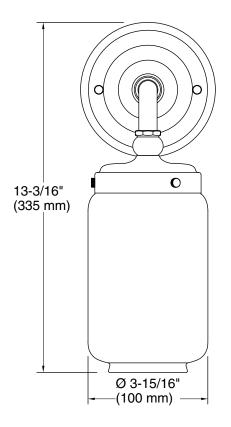

## **Technical Information**

All product dimensions are nominal. Installation Type: Wall-mount

Material: Brass, Glass, Zinc

Number of Lights:

Lighting Type: Socket-based Socket Type: E-26 Medium