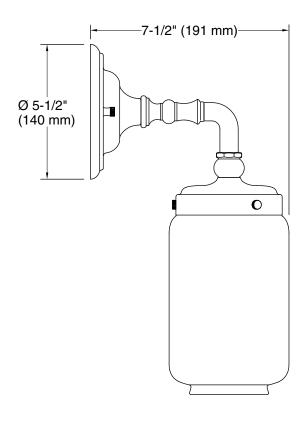

## **Technical Information**

All product dimensions are nominal. Installation Type: Wall-mount

Material: Brass, Glass, Zinc

Number of Lights:

Lighting Type: Socket-based Socket Type: E-26 Medium