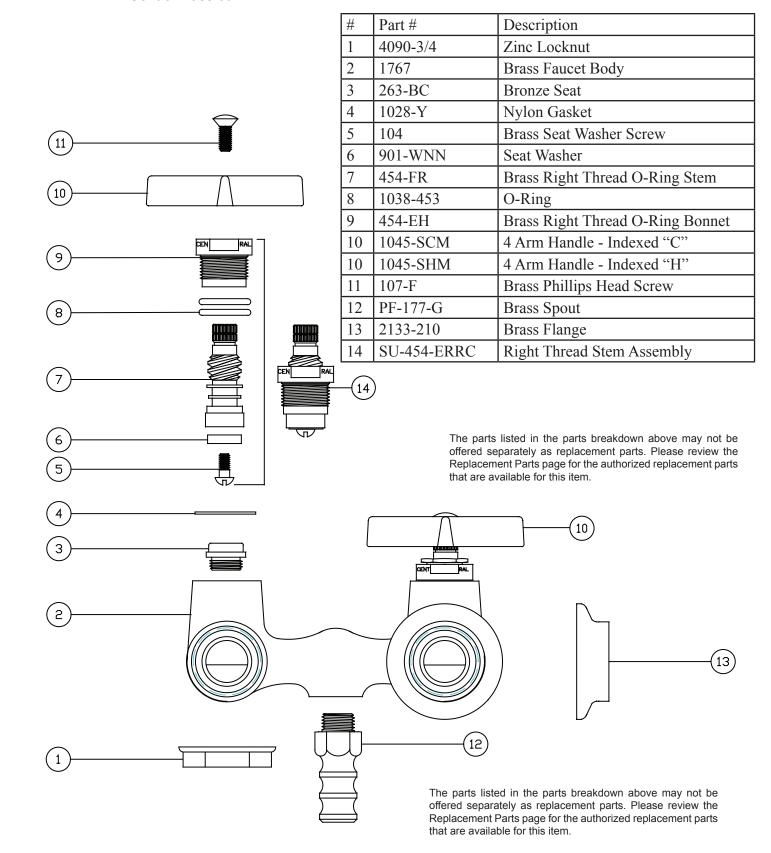

# Central Brass

Brecksville, Ohio 44141
Phone: (216) 883-0220 Fax: (440) 526-5745
www.CentralBrass.com



The leg tub fitting has a cast brass body with replaceable seats. The fitting body and spout are polished and chrome plated. The outlet spout is designed for a push on hose connection. The spout fits hose with a 1/2-inch inside diameter. The Quick-Pression quarter-turn compression stems are all brass with a double O-Ring seal and rubber seat washer. The handles are zinc die cast with a chrome plated finish.

**ASME A112.18.1M** 

### **Installation Drawing**



37/64 DIA

## Central Brass

COMPANY

Brecksville, Ohio 44141
Phone: (216) 883-0220 Fax: (440) 526-5745
www.CentralBrass.com

### MODEL NO. <u>0210-Q</u> LEG TUB FITTING

#### Parts Breakdown