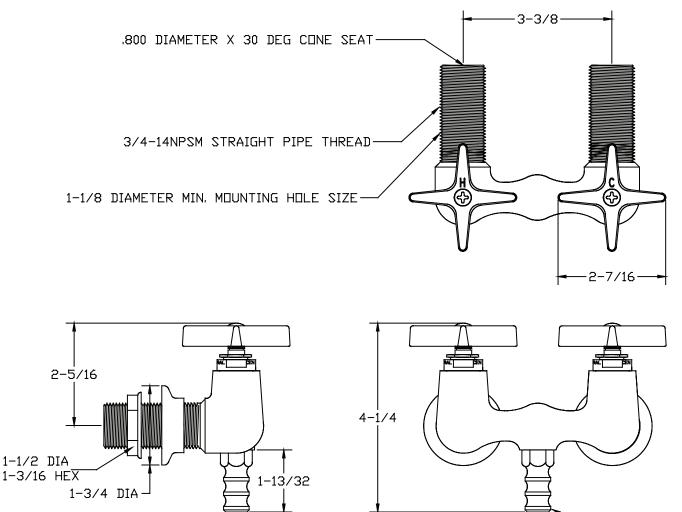

### **Installation Drawing**

37/64 DIA

### MODEL NO. <u>0210-Q</u> LEG TUB FITTING