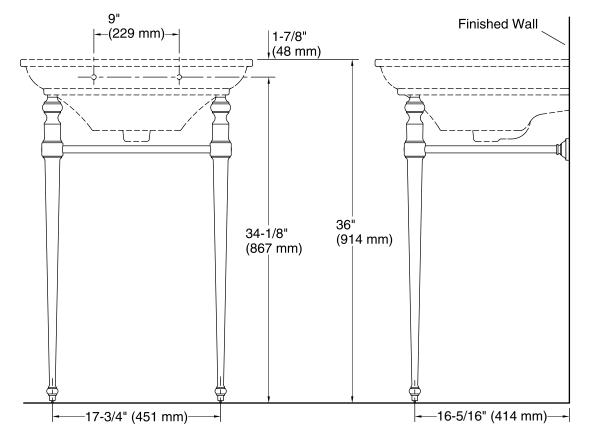

collection.

## Material

Solid brass.

## **Required Products/Accessories**

K-29999-1 Pedestal/Console Table Bathroom Sink or

K-29999-4 Pedestal/Console Table Bathroom Sink or

K-29999-8 Pedestal/Console Table Bathroom Sink



Codes/Standards None Applicable

KOHLER<sup>®</sup> One-Year Limited Warranty

See website for detailed warranty information.

## **Available Colors/Finishes**

Color tiles intended for reference only.

| Color ( | Code | Description |
|---------|------|-------------|
|---------|------|-------------|

| CP | Polished Chrome         |
|----|-------------------------|
| BN | Vibrant® Brushed Nickel |
| BV | Vibrant® Brushed Bronze |

2BZ Oil-Rubbed Bronze



Memoirs<sup>®</sup> Stately Console Table Legs

# K-30007



# Memoirs® Stately Console Table Legs K-30007



## **Technical Information**

All product dimensions are nominal.

#### Notes

Install this product according to the installation instructions.