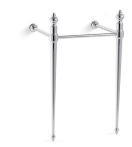

## Features

- Set of two legs.
- Combines with the K-29999 Memoirs Stately 24-inch bathroom sink basin for a complete console table solution.
- Includes a towel rail.
- Integrated leveling feature.
- Coordinates with other products in the Memoirs collection.

# Memoirs® Stately Console Table Legs K-30007