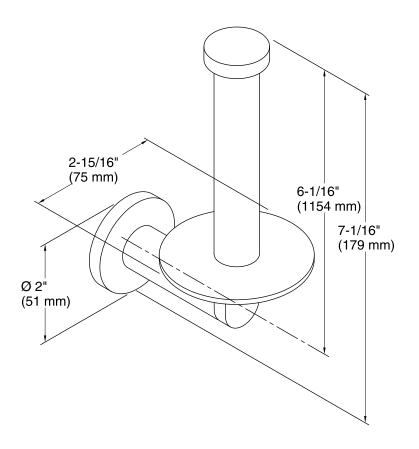

# Composed® Vertical Toilet Tissue Holder K-73148

#### **Features**

- Vertical holder makes changing toilet tissue quick and simple.
- Premium metal construction for durability.
- KOHLER finishes resist corrosion and tarnish.
- Coordinates with faucets and accessories in the Composed collection.



#### Codes/Standards

None Applicable

## KOHLER® Faucet Lifetime Limited Warranty

See website for detailed warranty information.

#### Available Colors/Finishes

Color tiles intended for reference only.

| Color | Code | Description     |
|-------|------|-----------------|
|       | СР   | Polished Chrome |
|       | TT   | Titanium        |





### **Composed®**

Vertical Toilet Tissue Holder K-73148



#### **Technical Information**

All product dimensions are nominal.

#### **Notes**

Install this product according to the installation guide.