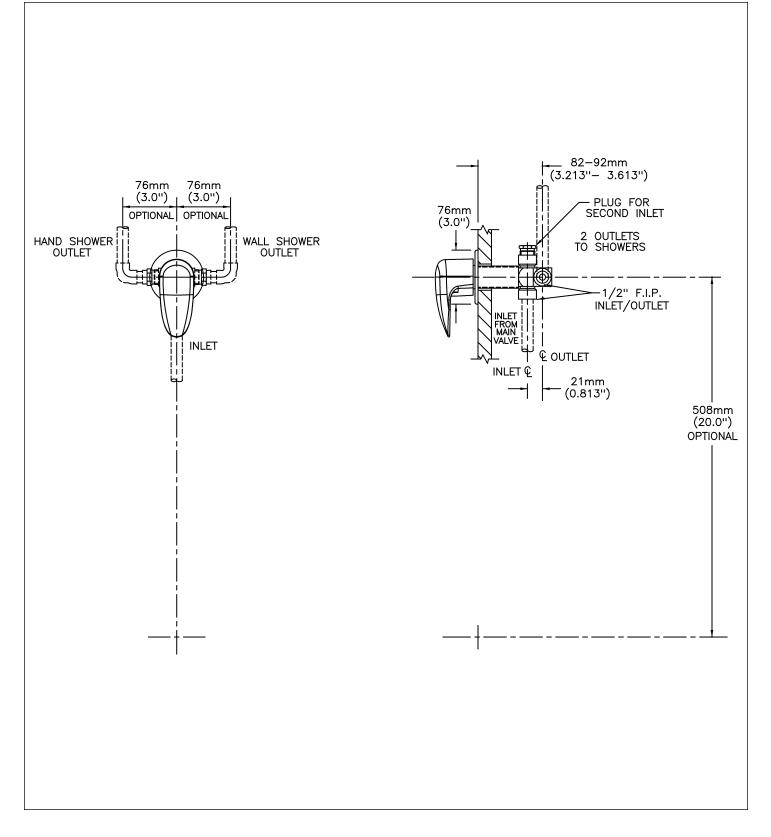

#### (Dimensional drawing on following page)

Delta reserves the right (1) to make changes to specifications and materials, and (2) to change or discontinue models, both without notice or obligation. Dimensions are for reference. Measurement may vary plus or minus 6mm(0.25"). Mounting locations are suggested only. Check with local codes for requirements in your area. This spec was produced June 15, 2015.

#### Model No: 061058A

Delta reserves the right (1) to make changes to specifications and materials, and (2) to change or discontinue models, both without notice or obligation. Dimensions are for reference. Measurement may vary plus or minus 6mm(0.25"). Mounting locations are suggested only. Check with local codes for requirements in your area. This spec was produced June 15, 2015.