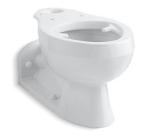

# Barrington<sup>™</sup> Toilet Bowl **K-4327**

No image available. This product is a component and not intended to be a standalone installation.

### **Technical Information**

| All product dimensions are nominal. |                   |  |
|-------------------------------------|-------------------|--|
| Bowl shape:                         | Elongated front   |  |
| Flush type:                         | Pressure Assisted |  |