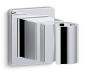

### Adjustable Wall-Mount Handshower Bracket K-98348

#### **Features**

- Bracket pivots and rotates to position handshower at desired angle.
- Coordinates with Awaken handshowers, showerheads and showering accessories.

# Adjustable Wall-Mount Handshower Bracket K-98348