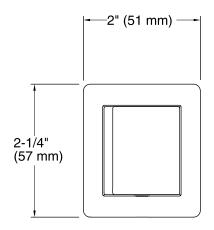

shower Bracket K-98348

#### **Features**

- Bracket pivots and rotates to position handshower at desired angle.
- Coordinates with Awaken handshowers, showerheads and showering accessories.

#### Material

- Metal construction.
- KOHLER finishes resist corrosion and tarnishing.



Wall-mount



#### Codes/Standards

ASME A112.18.1/CSA B125.1

## KOHLER® Faucet Lifetime Limited Warranty

See website for detailed warranty information.

#### Available Color/Finishes

Color tiles intended for reference only.

| Color | Code | Description             |
|-------|------|-------------------------|
|       | CP   | Polished Chrome         |
|       | BN   | Vibrant® Brushed Nickel |
|       | 2BZ  | Oil-Rubbed Bronze       |





## **Awaken®**

# Adjustable Wall-Mount Handshower Bracket K-98348





#### **Technical Information**

All product dimensions are nominal.

#### **Notes**

Install this product according to the installation guide.