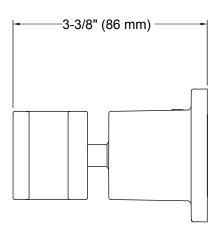

ower Bracket K-98348

#### **Features**

- Bracket pivots and rotates to position handshower at desired angle.
- Coordinates with Awaken handshowers, showerheads and showering accessories.

#### Material

- Metal construction.
- KOHLER finishes resist corrosion and tarnishing.



Wall-mount



#### Codes/Standards

ASME A112.18.1/CSA B125.1

## KOHLER® Faucet Lifetime Limited Warranty

See website for detailed warranty information.

#### Available Color/Finishes

Color tiles intended for reference only.

| Color | Code | Description             |
|-------|------|-------------------------|
|       | CP   | Polished Chrome         |
|       | BN   | Vibrant® Brushed Nickel |
|       | 2BZ  | Oil-Rubbed Bronze       |





## **Awaken®**

# Adjustable Wall-Mount Handshower Bracket K-98348





#### **Technical Information**

All product dimensions are nominal.

#### **Notes**

Install this product according to the installation guide.