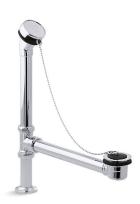

# Antique™ nain and Rubber Stopper Bath Drain

Chain and Rubber Stopper Bath Drain K-106

### **Features**

- Solid-brass construction.
- Includes brass tee and pipe.
- Through-the-floor installation.
- For use with Birthday Bath® installation.