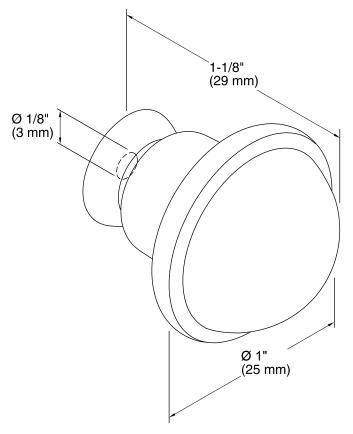

Damask® Knob K-99686

### **Features**

- Premium metal construction for durability.
- Available in Chrome, Brushed, and Black finishes.
- Designed to complement the traditional style of Damask™ vanities.



## Codes/Standards

None Applicable

# **KOHLER® One-Year Limited Warranty**

See website for detailed warranty information.

## **Available Color/Finishes**

Color tiles intended for reference only.

| Color | Code | Description |
|-------|------|-------------|
| NA    | HF1  | Chrome      |
|       | HF2  | Brushed     |
|       | HF3  | Black       |







K-99686





## **Technical Information**

All product dimensions are nominal.