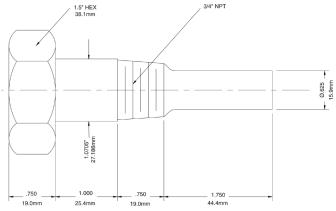

#### 3.5" Stem With Lagging

#### TIW Thermowell Order Codes (products in bold are normally stock in North America)

| The state of the s |                   |          |                  |                      |                        |                        |
|--------------------------------------------------------------------------------------------------------------------------------------------------------------------------------------------------------------------------------------------------------------------------------------------------------------------------------------------------------------------------------------------------------------------------------------------------------------------------------------------------------------------------------------------------------------------------------------------------------------------------------------------------------------------------------------------------------------------------------------------------------------------------------------------------------------------------------------------------------------------------------------------------------------------------------------------------------------------------------------------------------------------------------------------------------------------------------------------------------------------------------------------------------------------------------------------------------------------------------------------------------------------------------------------------------------------------------------------------------------------------------------------------------------------------------------------------------------------------------------------------------------------------------------------------------------------------------------------------------------------------------------------------------------------------------------------------------------------------------------------------------------------------------------------------------------------------------------------------------------------------------------------------------------------------------------------------------------------------------------------------------------------------------------------------------------------------------------------------------------------------------|-------------------|----------|------------------|----------------------|------------------------|------------------------|
| Stem Length                                                                                                                                                                                                                                                                                                                                                                                                                                                                                                                                                                                                                                                                                                                                                                                                                                                                                                                                                                                                                                                                                                                                                                                                                                                                                                                                                                                                                                                                                                                                                                                                                                                                                                                                                                                                                                                                                                                                                                                                                                                                                                                    | Overall<br>Length | Material | Insertion Length | Lagging<br>Extension | 1/2" NPT<br>Connection | 3/4" NPT<br>Connection |
| 3.5" Without<br>Lagging                                                                                                                                                                                                                                                                                                                                                                                                                                                                                                                                                                                                                                                                                                                                                                                                                                                                                                                                                                                                                                                                                                                                                                                                                                                                                                                                                                                                                                                                                                                                                                                                                                                                                                                                                                                                                                                                                                                                                                                                                                                                                                        | 4.25" (108mm)     | Brass    | 2.5" (63mm)      | -                    | -                      | TIW01                  |
|                                                                                                                                                                                                                                                                                                                                                                                                                                                                                                                                                                                                                                                                                                                                                                                                                                                                                                                                                                                                                                                                                                                                                                                                                                                                                                                                                                                                                                                                                                                                                                                                                                                                                                                                                                                                                                                                                                                                                                                                                                                                                                                                |                   | 304 SS   |                  |                      | -                      | TIW01-1                |
|                                                                                                                                                                                                                                                                                                                                                                                                                                                                                                                                                                                                                                                                                                                                                                                                                                                                                                                                                                                                                                                                                                                                                                                                                                                                                                                                                                                                                                                                                                                                                                                                                                                                                                                                                                                                                                                                                                                                                                                                                                                                                                                                |                   | 316 SS   |                  |                      | -                      | TIW01-2                |
| 3.5" With<br>Lagging                                                                                                                                                                                                                                                                                                                                                                                                                                                                                                                                                                                                                                                                                                                                                                                                                                                                                                                                                                                                                                                                                                                                                                                                                                                                                                                                                                                                                                                                                                                                                                                                                                                                                                                                                                                                                                                                                                                                                                                                                                                                                                           | 4.25" (108mm)     | Brass    | 1.75" (44mm)     | 1" (25mm)            | TIW02                  | TIW03                  |
|                                                                                                                                                                                                                                                                                                                                                                                                                                                                                                                                                                                                                                                                                                                                                                                                                                                                                                                                                                                                                                                                                                                                                                                                                                                                                                                                                                                                                                                                                                                                                                                                                                                                                                                                                                                                                                                                                                                                                                                                                                                                                                                                |                   | 304 SS   |                  |                      | TIW02-1                | TIW03-1                |
|                                                                                                                                                                                                                                                                                                                                                                                                                                                                                                                                                                                                                                                                                                                                                                                                                                                                                                                                                                                                                                                                                                                                                                                                                                                                                                                                                                                                                                                                                                                                                                                                                                                                                                                                                                                                                                                                                                                                                                                                                                                                                                                                |                   | 316 SS   |                  |                      | TIW02-2                | TIW03-2                |
| 6" Without<br>Lagging                                                                                                                                                                                                                                                                                                                                                                                                                                                                                                                                                                                                                                                                                                                                                                                                                                                                                                                                                                                                                                                                                                                                                                                                                                                                                                                                                                                                                                                                                                                                                                                                                                                                                                                                                                                                                                                                                                                                                                                                                                                                                                          | 6.75" (172mm)     | Brass    | 5" (127mm)       | -                    | -                      | TIW04                  |
|                                                                                                                                                                                                                                                                                                                                                                                                                                                                                                                                                                                                                                                                                                                                                                                                                                                                                                                                                                                                                                                                                                                                                                                                                                                                                                                                                                                                                                                                                                                                                                                                                                                                                                                                                                                                                                                                                                                                                                                                                                                                                                                                |                   | 304 SS   |                  |                      | -                      | TIW04-1                |
|                                                                                                                                                                                                                                                                                                                                                                                                                                                                                                                                                                                                                                                                                                                                                                                                                                                                                                                                                                                                                                                                                                                                                                                                                                                                                                                                                                                                                                                                                                                                                                                                                                                                                                                                                                                                                                                                                                                                                                                                                                                                                                                                |                   | 316 SS   |                  |                      | -                      | TIW04-2                |
| 6" With<br>Lagging                                                                                                                                                                                                                                                                                                                                                                                                                                                                                                                                                                                                                                                                                                                                                                                                                                                                                                                                                                                                                                                                                                                                                                                                                                                                                                                                                                                                                                                                                                                                                                                                                                                                                                                                                                                                                                                                                                                                                                                                                                                                                                             | 6.75" (172mm)     | Brass    | 2.5" (63mm)      | 2.5" (63mm)          | -                      | TIW07                  |
|                                                                                                                                                                                                                                                                                                                                                                                                                                                                                                                                                                                                                                                                                                                                                                                                                                                                                                                                                                                                                                                                                                                                                                                                                                                                                                                                                                                                                                                                                                                                                                                                                                                                                                                                                                                                                                                                                                                                                                                                                                                                                                                                |                   | 304 SS   |                  |                      | -                      | TIW07-1                |
|                                                                                                                                                                                                                                                                                                                                                                                                                                                                                                                                                                                                                                                                                                                                                                                                                                                                                                                                                                                                                                                                                                                                                                                                                                                                                                                                                                                                                                                                                                                                                                                                                                                                                                                                                                                                                                                                                                                                                                                                                                                                                                                                |                   | 316 SS   |                  |                      | -                      | TIW07-2                |