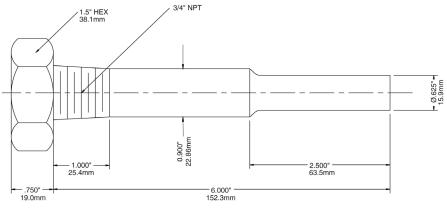

### 6" Stem Without Lagging

#### TIW Thermowell Order Codes (products in bold are normally stock in North America)

| The state of the s |                   |          |                  |                      |                        |                        |
|--------------------------------------------------------------------------------------------------------------------------------------------------------------------------------------------------------------------------------------------------------------------------------------------------------------------------------------------------------------------------------------------------------------------------------------------------------------------------------------------------------------------------------------------------------------------------------------------------------------------------------------------------------------------------------------------------------------------------------------------------------------------------------------------------------------------------------------------------------------------------------------------------------------------------------------------------------------------------------------------------------------------------------------------------------------------------------------------------------------------------------------------------------------------------------------------------------------------------------------------------------------------------------------------------------------------------------------------------------------------------------------------------------------------------------------------------------------------------------------------------------------------------------------------------------------------------------------------------------------------------------------------------------------------------------------------------------------------------------------------------------------------------------------------------------------------------------------------------------------------------------------------------------------------------------------------------------------------------------------------------------------------------------------------------------------------------------------------------------------------------------|-------------------|----------|------------------|----------------------|------------------------|------------------------|
| Stem Length                                                                                                                                                                                                                                                                                                                                                                                                                                                                                                                                                                                                                                                                                                                                                                                                                                                                                                                                                                                                                                                                                                                                                                                                                                                                                                                                                                                                                                                                                                                                                                                                                                                                                                                                                                                                                                                                                                                                                                                                                                                                                                                    | Overall<br>Length | Material | Insertion Length | Lagging<br>Extension | 1/2" NPT<br>Connection | 3/4" NPT<br>Connection |
| 3.5" Without<br>Lagging                                                                                                                                                                                                                                                                                                                                                                                                                                                                                                                                                                                                                                                                                                                                                                                                                                                                                                                                                                                                                                                                                                                                                                                                                                                                                                                                                                                                                                                                                                                                                                                                                                                                                                                                                                                                                                                                                                                                                                                                                                                                                                        | 4.25" (108mm)     | Brass    | 2.5" (63mm)      | -                    | -                      | TIW01                  |
|                                                                                                                                                                                                                                                                                                                                                                                                                                                                                                                                                                                                                                                                                                                                                                                                                                                                                                                                                                                                                                                                                                                                                                                                                                                                                                                                                                                                                                                                                                                                                                                                                                                                                                                                                                                                                                                                                                                                                                                                                                                                                                                                |                   | 304 SS   |                  |                      | -                      | TIW01-1                |
|                                                                                                                                                                                                                                                                                                                                                                                                                                                                                                                                                                                                                                                                                                                                                                                                                                                                                                                                                                                                                                                                                                                                                                                                                                                                                                                                                                                                                                                                                                                                                                                                                                                                                                                                                                                                                                                                                                                                                                                                                                                                                                                                |                   | 316 SS   |                  |                      | -                      | TIW01-2                |
| 3.5" With<br>Lagging                                                                                                                                                                                                                                                                                                                                                                                                                                                                                                                                                                                                                                                                                                                                                                                                                                                                                                                                                                                                                                                                                                                                                                                                                                                                                                                                                                                                                                                                                                                                                                                                                                                                                                                                                                                                                                                                                                                                                                                                                                                                                                           | 4.25" (108mm)     | Brass    | 1.75" (44mm)     | 1" (25mm)            | TIW02                  | TIW03                  |
|                                                                                                                                                                                                                                                                                                                                                                                                                                                                                                                                                                                                                                                                                                                                                                                                                                                                                                                                                                                                                                                                                                                                                                                                                                                                                                                                                                                                                                                                                                                                                                                                                                                                                                                                                                                                                                                                                                                                                                                                                                                                                                                                |                   | 304 SS   |                  |                      | TIW02-1                | TIW03-1                |
|                                                                                                                                                                                                                                                                                                                                                                                                                                                                                                                                                                                                                                                                                                                                                                                                                                                                                                                                                                                                                                                                                                                                                                                                                                                                                                                                                                                                                                                                                                                                                                                                                                                                                                                                                                                                                                                                                                                                                                                                                                                                                                                                |                   | 316 SS   |                  |                      | TIW02-2                | TIW03-2                |
| 6" Without<br>Lagging                                                                                                                                                                                                                                                                                                                                                                                                                                                                                                                                                                                                                                                                                                                                                                                                                                                                                                                                                                                                                                                                                                                                                                                                                                                                                                                                                                                                                                                                                                                                                                                                                                                                                                                                                                                                                                                                                                                                                                                                                                                                                                          | 6.75" (172mm)     | Brass    | 5" (127mm)       | -                    | -                      | TIW04                  |
|                                                                                                                                                                                                                                                                                                                                                                                                                                                                                                                                                                                                                                                                                                                                                                                                                                                                                                                                                                                                                                                                                                                                                                                                                                                                                                                                                                                                                                                                                                                                                                                                                                                                                                                                                                                                                                                                                                                                                                                                                                                                                                                                |                   | 304 SS   |                  |                      | -                      | TIW04-1                |
|                                                                                                                                                                                                                                                                                                                                                                                                                                                                                                                                                                                                                                                                                                                                                                                                                                                                                                                                                                                                                                                                                                                                                                                                                                                                                                                                                                                                                                                                                                                                                                                                                                                                                                                                                                                                                                                                                                                                                                                                                                                                                                                                |                   | 316 SS   |                  |                      | -                      | TIW04-2                |
| 6" With<br>Lagging                                                                                                                                                                                                                                                                                                                                                                                                                                                                                                                                                                                                                                                                                                                                                                                                                                                                                                                                                                                                                                                                                                                                                                                                                                                                                                                                                                                                                                                                                                                                                                                                                                                                                                                                                                                                                                                                                                                                                                                                                                                                                                             | 6.75" (172mm)     | Brass    | 2.5" (63mm)      | 2.5" (63mm)          | -                      | TIW07                  |
|                                                                                                                                                                                                                                                                                                                                                                                                                                                                                                                                                                                                                                                                                                                                                                                                                                                                                                                                                                                                                                                                                                                                                                                                                                                                                                                                                                                                                                                                                                                                                                                                                                                                                                                                                                                                                                                                                                                                                                                                                                                                                                                                |                   | 304 SS   |                  |                      | -                      | TIW07-1                |
|                                                                                                                                                                                                                                                                                                                                                                                                                                                                                                                                                                                                                                                                                                                                                                                                                                                                                                                                                                                                                                                                                                                                                                                                                                                                                                                                                                                                                                                                                                                                                                                                                                                                                                                                                                                                                                                                                                                                                                                                                                                                                                                                |                   | 316 SS   |                  |                      | -                      | TIW07-2                |