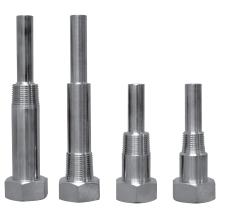

# Industrial Thermowell, Lead Free Industrial Thermowell

# TIW, TIW-LF

#### **Description & Features:**

- Designed for use with all 9" (230mm) industrial thermometers to create a "sealed system"
- Allows the easy replacement of thermometers without the need to shut down or drain the system
- CAN/CGSB-14.4-M88 compliant
- CRN registered
- 1 year warranty