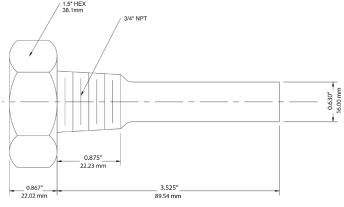

# 3.5" Stem Without Lagging

#### TIW Thermowell Order Codes (products in bold are normally stock in North America)

| The state of the s |                   |          |                  |                      |                        |                        |
|--------------------------------------------------------------------------------------------------------------------------------------------------------------------------------------------------------------------------------------------------------------------------------------------------------------------------------------------------------------------------------------------------------------------------------------------------------------------------------------------------------------------------------------------------------------------------------------------------------------------------------------------------------------------------------------------------------------------------------------------------------------------------------------------------------------------------------------------------------------------------------------------------------------------------------------------------------------------------------------------------------------------------------------------------------------------------------------------------------------------------------------------------------------------------------------------------------------------------------------------------------------------------------------------------------------------------------------------------------------------------------------------------------------------------------------------------------------------------------------------------------------------------------------------------------------------------------------------------------------------------------------------------------------------------------------------------------------------------------------------------------------------------------------------------------------------------------------------------------------------------------------------------------------------------------------------------------------------------------------------------------------------------------------------------------------------------------------------------------------------------------|-------------------|----------|------------------|----------------------|------------------------|------------------------|
| Stem Length                                                                                                                                                                                                                                                                                                                                                                                                                                                                                                                                                                                                                                                                                                                                                                                                                                                                                                                                                                                                                                                                                                                                                                                                                                                                                                                                                                                                                                                                                                                                                                                                                                                                                                                                                                                                                                                                                                                                                                                                                                                                                                                    | Overall<br>Length | Material | Insertion Length | Lagging<br>Extension | 1/2" NPT<br>Connection | 3/4" NPT<br>Connection |
| 3.5" Without<br>Lagging                                                                                                                                                                                                                                                                                                                                                                                                                                                                                                                                                                                                                                                                                                                                                                                                                                                                                                                                                                                                                                                                                                                                                                                                                                                                                                                                                                                                                                                                                                                                                                                                                                                                                                                                                                                                                                                                                                                                                                                                                                                                                                        | 4.25" (108mm)     | Brass    | 2.5" (63mm)      | -                    | -                      | TIW01                  |
|                                                                                                                                                                                                                                                                                                                                                                                                                                                                                                                                                                                                                                                                                                                                                                                                                                                                                                                                                                                                                                                                                                                                                                                                                                                                                                                                                                                                                                                                                                                                                                                                                                                                                                                                                                                                                                                                                                                                                                                                                                                                                                                                |                   | 304 SS   |                  |                      | -                      | TIW01-1                |
|                                                                                                                                                                                                                                                                                                                                                                                                                                                                                                                                                                                                                                                                                                                                                                                                                                                                                                                                                                                                                                                                                                                                                                                                                                                                                                                                                                                                                                                                                                                                                                                                                                                                                                                                                                                                                                                                                                                                                                                                                                                                                                                                |                   | 316 SS   |                  |                      | -                      | TIW01-2                |
| 3.5" With<br>Lagging                                                                                                                                                                                                                                                                                                                                                                                                                                                                                                                                                                                                                                                                                                                                                                                                                                                                                                                                                                                                                                                                                                                                                                                                                                                                                                                                                                                                                                                                                                                                                                                                                                                                                                                                                                                                                                                                                                                                                                                                                                                                                                           | 4.25" (108mm)     | Brass    | 1.75" (44mm)     | 1" (25mm)            | TIW02                  | TIW03                  |
|                                                                                                                                                                                                                                                                                                                                                                                                                                                                                                                                                                                                                                                                                                                                                                                                                                                                                                                                                                                                                                                                                                                                                                                                                                                                                                                                                                                                                                                                                                                                                                                                                                                                                                                                                                                                                                                                                                                                                                                                                                                                                                                                |                   | 304 SS   |                  |                      | TIW02-1                | TIW03-1                |
|                                                                                                                                                                                                                                                                                                                                                                                                                                                                                                                                                                                                                                                                                                                                                                                                                                                                                                                                                                                                                                                                                                                                                                                                                                                                                                                                                                                                                                                                                                                                                                                                                                                                                                                                                                                                                                                                                                                                                                                                                                                                                                                                |                   | 316 SS   |                  |                      | TIW02-2                | TIW03-2                |
| 6" Without<br>Lagging                                                                                                                                                                                                                                                                                                                                                                                                                                                                                                                                                                                                                                                                                                                                                                                                                                                                                                                                                                                                                                                                                                                                                                                                                                                                                                                                                                                                                                                                                                                                                                                                                                                                                                                                                                                                                                                                                                                                                                                                                                                                                                          | 6.75" (172mm)     | Brass    | 5" (127mm)       | -                    | -                      | TIW04                  |
|                                                                                                                                                                                                                                                                                                                                                                                                                                                                                                                                                                                                                                                                                                                                                                                                                                                                                                                                                                                                                                                                                                                                                                                                                                                                                                                                                                                                                                                                                                                                                                                                                                                                                                                                                                                                                                                                                                                                                                                                                                                                                                                                |                   | 304 SS   |                  |                      | -                      | TIW04-1                |
|                                                                                                                                                                                                                                                                                                                                                                                                                                                                                                                                                                                                                                                                                                                                                                                                                                                                                                                                                                                                                                                                                                                                                                                                                                                                                                                                                                                                                                                                                                                                                                                                                                                                                                                                                                                                                                                                                                                                                                                                                                                                                                                                |                   | 316 SS   |                  |                      | -                      | TIW04-2                |
| 6" With<br>Lagging                                                                                                                                                                                                                                                                                                                                                                                                                                                                                                                                                                                                                                                                                                                                                                                                                                                                                                                                                                                                                                                                                                                                                                                                                                                                                                                                                                                                                                                                                                                                                                                                                                                                                                                                                                                                                                                                                                                                                                                                                                                                                                             | 6.75" (172mm)     | Brass    | 2.5" (63mm)      | 2.5" (63mm)          | -                      | TIW07                  |
|                                                                                                                                                                                                                                                                                                                                                                                                                                                                                                                                                                                                                                                                                                                                                                                                                                                                                                                                                                                                                                                                                                                                                                                                                                                                                                                                                                                                                                                                                                                                                                                                                                                                                                                                                                                                                                                                                                                                                                                                                                                                                                                                |                   | 304 SS   |                  |                      | -                      | TIW07-1                |
|                                                                                                                                                                                                                                                                                                                                                                                                                                                                                                                                                                                                                                                                                                                                                                                                                                                                                                                                                                                                                                                                                                                                                                                                                                                                                                                                                                                                                                                                                                                                                                                                                                                                                                                                                                                                                                                                                                                                                                                                                                                                                                                                |                   | 316 SS   |                  |                      | -                      | TIW07-2                |