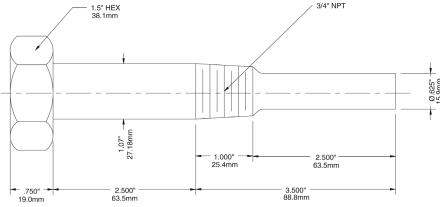

| TIW04LF                |
| 6" With<br>Lagging      | 6.75" (172mm)     | Lead Free<br>Brass | 2.5" (63mm)      | 2.5" (63mm)          | TIW07LF                |

Other configurations available. Other threads available upon request. Longer thermowells available upon request. Other materials such as Monel®, Inconel®, Hastelloy® C and Titanium are available upon request.

#### Option suffix:

W61 = Brass cap and chain (1.25" UNF) W61-1 = SS cap and chain (1.25" UNF) Hastelloy® is a registered trademark of Haynes International, Inc. Inconel® is a registered trademark of Special Metals Corporation Monel® is a registered trademark of Inco Alloys International

# 3.5" Stem Without Lagging



#### 3.5" Stem With Lagging



### 6" Stem Without Lagging



# 6" Stem With Lagging