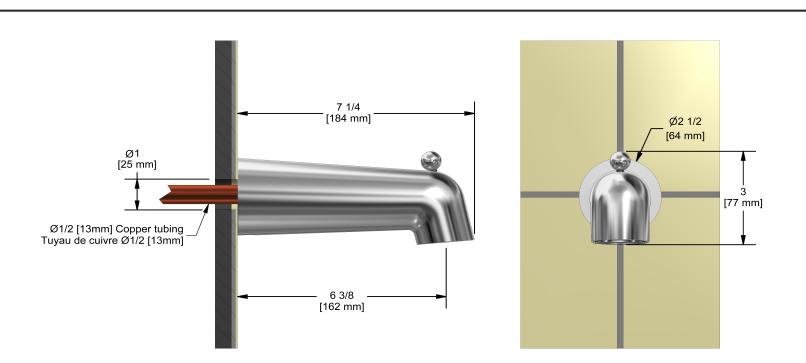

## **Descriptions**

- ½" copper slip fit inlet
- Diverter
- Flow diffuser
- Drilling hole diameter = 1 (25mm)