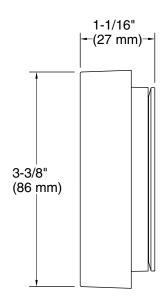

## **Technical Information**

All product dimensions are nominal.

Installation Type: Wall-mount

Material: Plastic

Height: 48" (1219 mm)