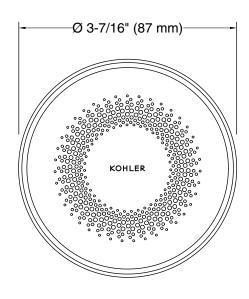

## **Technical Information**

All product dimensions are nominal.

Installation Type: Wall-mount

Material: Plastic

Height: 48" (1219 mm)