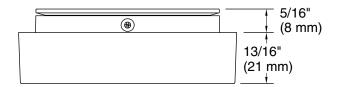

## **Technical Information**

All product dimensions are nominal.

Installation Type: Wall-mount

Material: Plastic

Height: 48" (1219 mm)