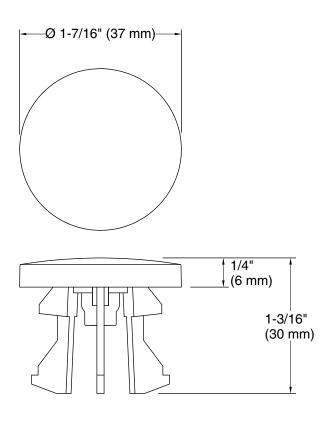

### **Technical Information**

All product dimensions are nominal. Material: Metal