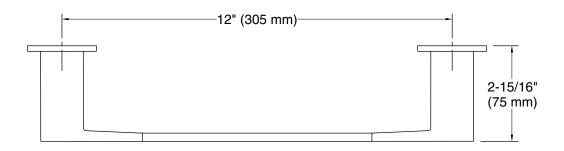

#### **Features**

- 12" (305 mm) bar.
- Coordinates with Honesty faucets accessories, and showering components to complete your bathroom.

## **Technical Information**

All product dimensions are nominal. Installation Type: Wall-mount

Material: Zinc, Stainless Steel