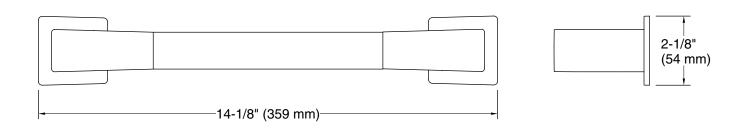

#### **Features**

- 12" (305 mm) bar.
- Coordinates with Honesty faucets accessories, and showering components to complete your bathroom.

## **Technical Information**

All product dimensions are nominal. Installation Type: Wall-mount

Material: Zinc, Stainless Steel